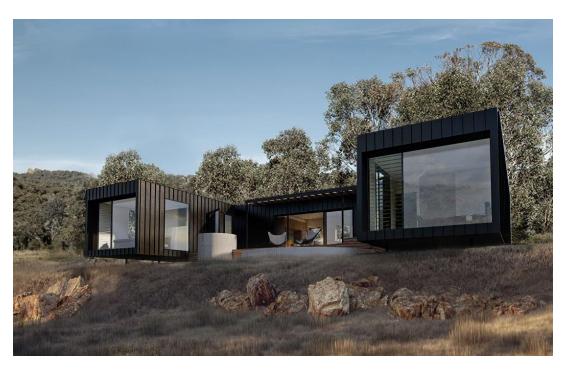

## T3 - Set Design

A home all about comfort and happiness, that embraces the landscape and its inhabitants. The 'U' and 'T' shapes offer privacy at street frontage & opens up at the back, wrapping around a central courtyard to maximise light and views.