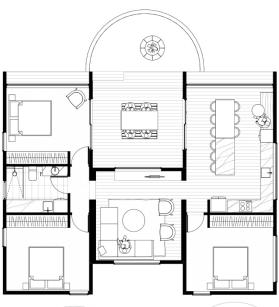

T3 C.

**Size:** 126.4 (m2)

**Dimensions:**  $11.3 \times 4.2$  /

9 x 4.5 /

11.3 x 4.4 (m)

**Rooms:** 3 bedrooms

1 bathroom

Lounge room

Dining/kitchen space