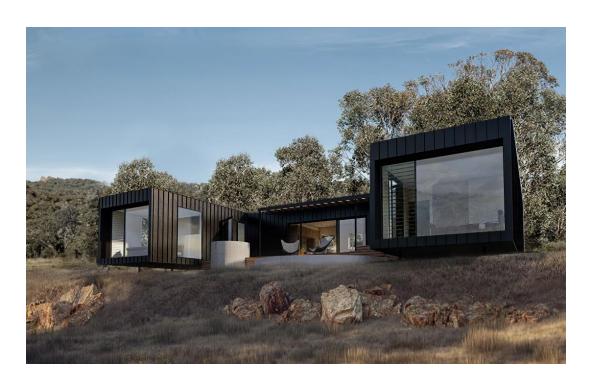

## T3 - Set Design

A home all about comfort and happiness, that embraces the landscape and its inhabitants. The 'U' and 'T' shapes offer privacy at street frontage & opens up at the back, wrapping around a central courtyard to maximise light and views.