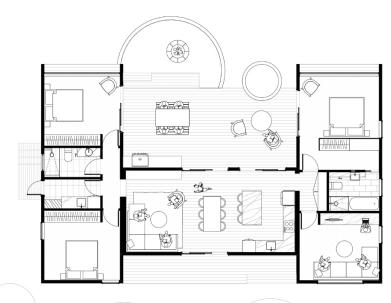

T3 B.

**Size:** 137 (m2)

**Dimensions:**  $11.3 \times 4.2$  /

9 x 4.5 /

11.3 x 4.4 (m)

**Rooms:** 3 bedrooms

2 bathrooms

Retreat

Living/dining/kitchen

Laundry