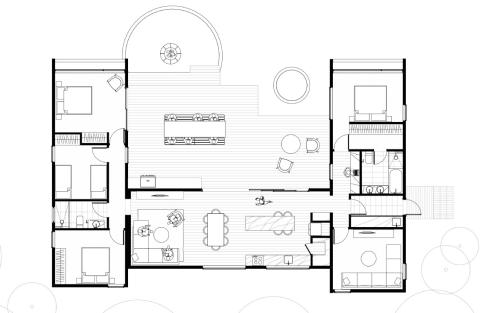

## T3 A.

**Size:** 150 (m2)

**Dimensions:**  $4.2 \times 12.7$  /

4.2 x 11.1 / 4.2 x 11.7 (m)

**Rooms:** 4 bedrooms

3 bathrooms

Retreat

Living/dining/kitchen

Walk in pantry

Laundry