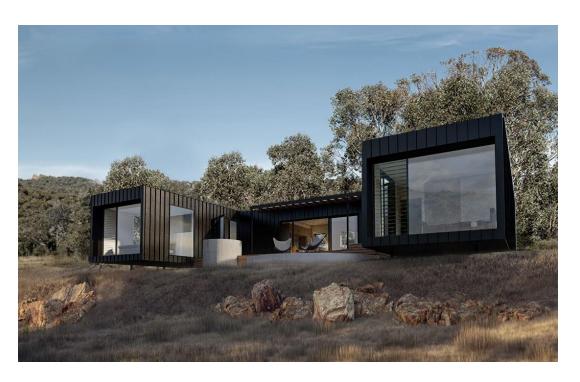

## T3 - Set Design

A home all about comfort and happiness, that embraces the landscape and its inhabitants. The 'U' and 'T' shapes offer privacy at street frontage & opens up at the back, wrapping around a central courtyard to maximise light and views.

## T3 A.

**Size:** 150 (m2)

**Dimensions:**  $4.2 \times 12.7$  /

4.2 x 11.1 / 4.2 x 11.7 (m)

**Rooms:** 4 bedrooms

3 bathrooms

Retreat

Living/dining/kitchen