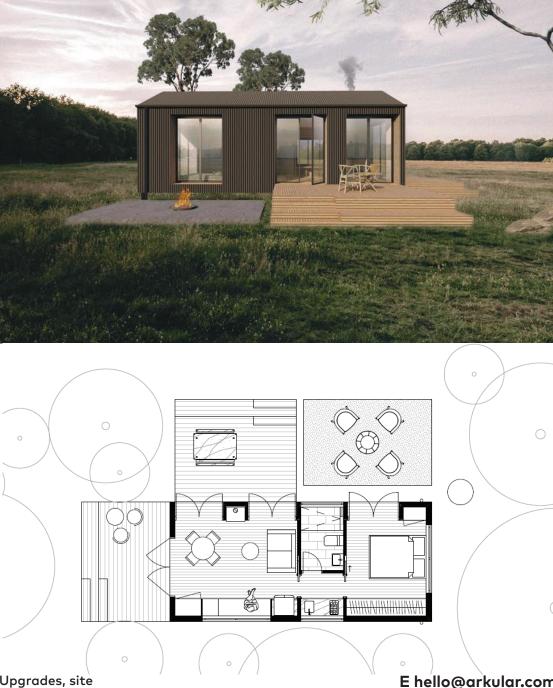

## T1 - Set Design

The T1 is a compact, ergonomic design that celebrates 'the luxury of less'. Designed to maximise solar gain and natural air flow, providing warmth and amazing comfort throughout the year.

| Size:       | 136 (m2)                                                       |
|-------------|----------------------------------------------------------------|
| Dimensions: | 4.3 x 19.2<br>/ 2.0 x 4.0<br>/ 4.3 x 10.6 (m)                  |
| Rooms:      | 4 bedrooms<br>2 bathrooms<br>Laundry<br>Kitchen<br>Living area |