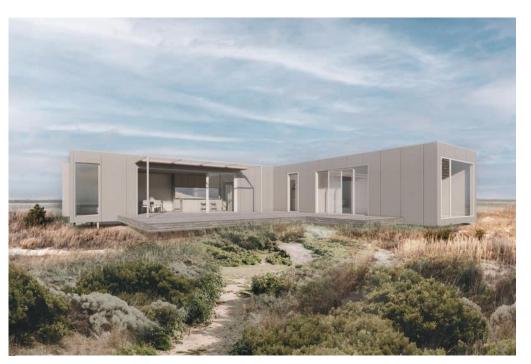

## S3 - Set Design

A modern 'T' shape floorplan your family will love for life. This layout offers privacy with open plan living and alfresco dining. The Ark S3 is flexible enough to work across a range of sites whilst maximising solar gain and cross-flow ventilation.

**Size:** 133.5 (m2)

**Dimensions:** 4.3 x 11.0 / 4.3 x 8.1

/ 4.3 x 12.0 (m)

**Rooms:** 4 bedrooms

2 bathrooms

Laundry Kitchen

Living area

Dining Retreat