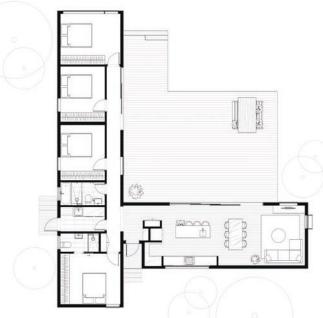

## S3 - Set Design

A modern 'T' shape floorplan your family will love for life. This layout offers privacy with open plan living and alfresco dining. The Ark S3 is flexible enough to work across a range of sites whilst maximising solar gain and cross-flow ventilation.

**Size:** 133.5 (m2)

**Dimensions:** 4.3 x 11.0 / 4.3 x 8.1

/ 4.3 x 12.0 (m)

**Rooms:** 4 bedrooms

2 bathrooms

Laundry Kitchen

Living area

Dining Retreat