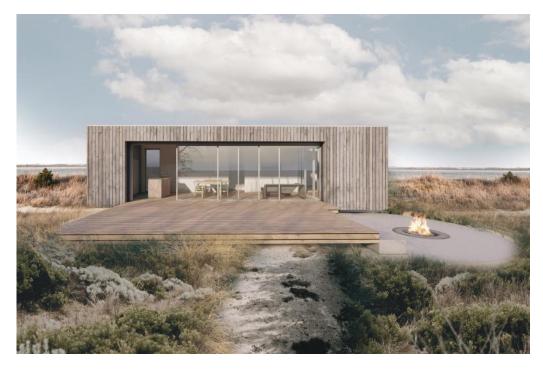

## S1 - Set Design

A light and bright abode capturing the essence of connectivity to nature. This sliding design, shifts gears throughout the day to provide temperate conditions in the home and captures the natural splendour through its offset shape.

Size: 82.5 (m2) Dimensions: 4.3 x 9.7 / 4.2 x 9.7 (m) Rooms: 2 bedrooms 2 bathrooms Dining Living area Kitchen Laundry