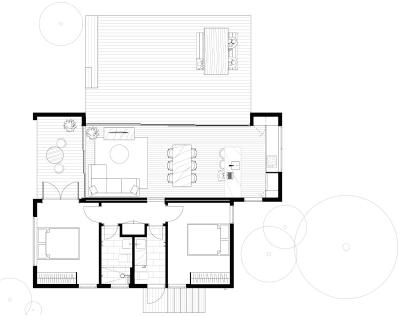

Size: 82.5 (m2) Dimensions: 4.3 x 9.7 / 4.2 x 9.7 (m) Rooms: 2 bedrooms 2 bathrooms Dining Living area Kitchen Laundry