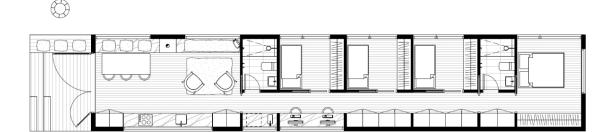

## Q1 - Set Design

the Q1 is a clever design that champions the Arkular 'less is more' ethos. A space to rest and considered shading to mange solar gain and increase natural air flow.

Size: 90 (m2)

**Dimensions:** 4.2 x 21.5 (m)

4 bedrooms Rooms:

2 bathrooms

Integrated study joinery

Laundry Living area Kitchen

Let's make something great together.

High impact design with a compact footprint, and recharge, designed with passive elements