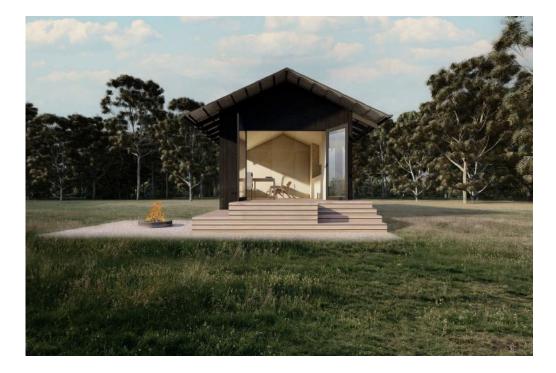

## Q1 - Set Design

High impact design with a compact footprint, the Q1 is a clever design that champions the Arkular 'less is more' ethos. A space to rest and recharge, designed with passive elements and considered shading to mange solar gain and increase natural air flow.