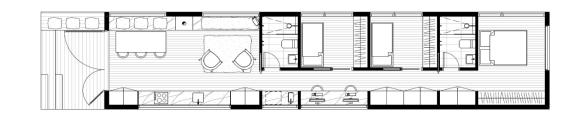

## 3 Bedder.

 Size:
 78 (m2)

 Dimensions:
 4.2 x 18.6 (m)

Rooms: 3 bedrooms 2 bathrooms Integrated study joinery Laundry Living area Kitchen

B