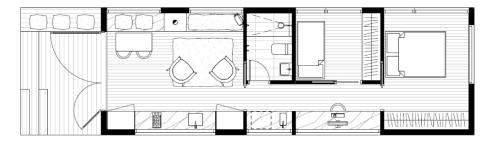

## 2 Bedder.

**Size:** 51 (m2)

**Dimensions:**  $4.2 \times 12.3$ 

**Rooms:** 2 bedrooms

1 bathroom Euro laundry Kitchentte Living area