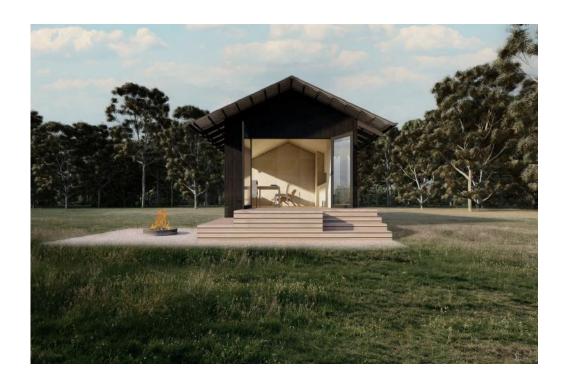

## Q1 - Set Design

High impact design with a compact footprint, the Q1 is a clever design that champions the Arkular 'less is more' ethos. A space to rest and recharge, designed with passive elements and considered shading to mange solar gain and increase natural air flow.