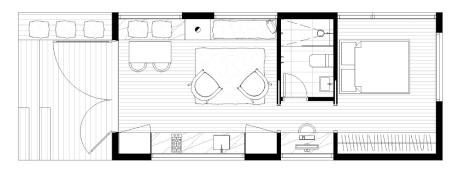

## 1 Bedder.

**Size:** 39 (m2)

**Dimensions:**  $4.2 \times 9.3 \text{ (m)}$ 

Rooms: 1 bedroom 1 bathroom

Euro laundry Kitchenette Living area