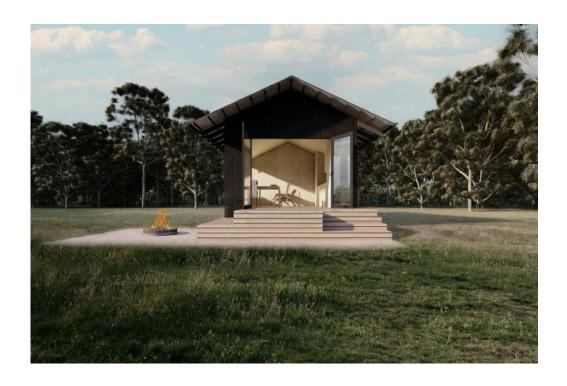

## Q1 - Set Design

High impact design with a compact footprint, the Q1 is a clever design that champions the Arkular 'less is more' ethos. A space to rest and recharge, designed with passive elements and considered shading to mange solar gain and increase natural air flow.

## 1 Bedder.

**Size:** 39 (m2)

**Dimensions:**  $4.2 \times 9.3 \text{ (m)}$ 

Rooms: 1 bedroom 1 bathroom

Euro laundry Kitchenette Living area