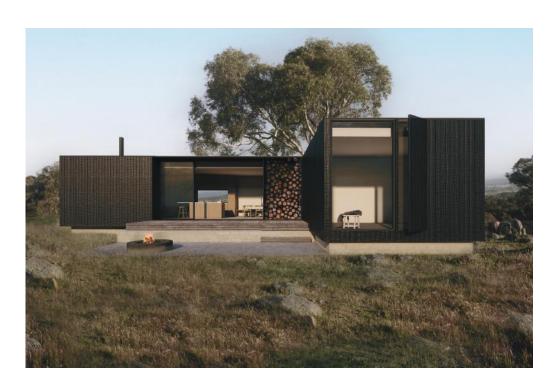

## M2 - Set Design

Celebrating simplicity, the Ark M2 maximises efficient living through its measured T-shaped layout. A generous open-plan living space connects with an expansive deck, providing seamless indoor/outdoor flow.

**Size:** 154 (m2)

**Dimensions:** 4.5 x 19.2 / 4.9 x 14.4 (m)

**Rooms:** 3 bedrooms

2 bathrooms Euro laundry

Kitchen Living area Dining

Let's make something great together.

E hello@arkular.com W www.arkular.com