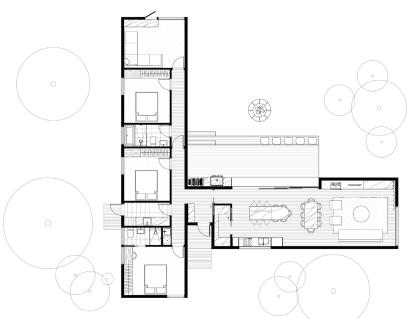

## M2 - Set Design

Celebrating simplicity, the Ark M2 maximises efficient living through its measured T-shaped layout. A generous open-plan living space connects with an expansive deck, providing seamless indoor/outdoor flow.

**Size:** 154 (m2)

**Dimensions:** 4.5 x 19.2 / 4.9 x 14.4 (m)

**Rooms:** 3 bedrooms

2 bathrooms Euro laundry

Kitchen Living area Dining

Let's make something great together.

E hello@arkular.com W www.arkular.com