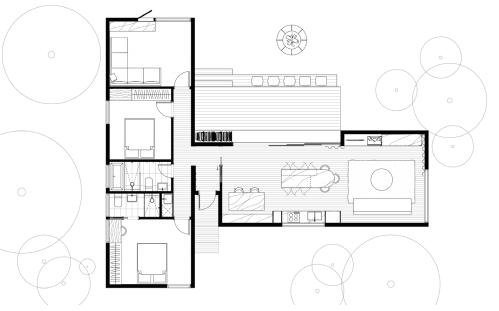

## M2 - Set Design

Celebrating simplicity, the Ark M2 maximises efficient living through its measured T-shaped layout. A generous open-plan living space connects with an expansive deck, providing seamless indoor/outdoor flow.

## 3 Bedder.

| Size:       | 120 (m2)                       |
|-------------|--------------------------------|
| Dimensions: | 4.5 x 13.7 /<br>4.8 x 11.8 (m) |

Rooms: 3 bedrooms 2 bathrooms Euro laundry Kitchen Living area Dining