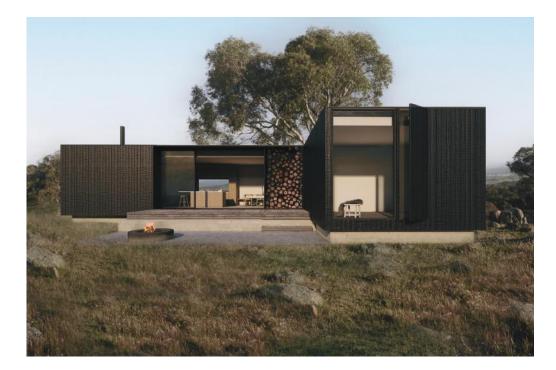

## M2 - Set Design

Celebrating simplicity, the Ark M2 maximises efficient living through its measured T-shaped layout. A generous open-plan living space connects with an expansive deck, providing seamless indoor/outdoor flow.

## 3 Bedder.

| Size:       | 120 (m2)                       |
|-------------|--------------------------------|
| Dimensions: | 4.5 x 13.7 /<br>4.8 x 11.8 (m) |

Rooms: 3 bedrooms 2 bathrooms Euro laundry Kitchen Living area Dining