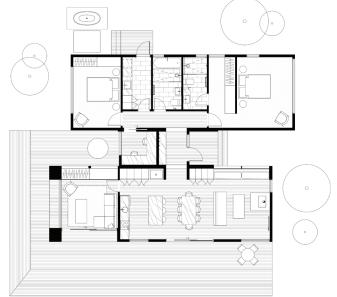

## 'The Howie'

Refined minimal living. Simple design meets less fuss and clutter; the Howie reflects the 'design big rather than build big' philosophy. A sturdy and balanced modular home.

| Size:       | 134 (m2)                                                           |
|-------------|--------------------------------------------------------------------|
| Dimensions: | 4.3 x 19.2<br>/ 2.0 x 4.0<br>/ 4.3 x 10.6 (m)                      |
| Rooms:      | 2 bedrooms<br>2 bathrooms<br>Laundry<br>Kitchen/ Living/<br>Dining |