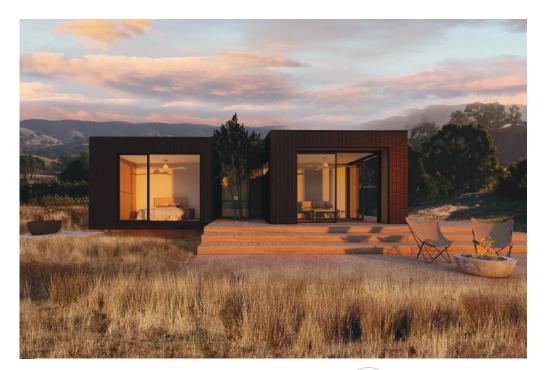

## 'The Howie'

Refined minimal living. Simple design meets less fuss and clutter; the Howie reflects the 'design big rather than build big' philosophy. A sturdy and balanced modular home.

| Size:       | 134 (m2)                                                           |
|-------------|--------------------------------------------------------------------|
| Dimensions: | 4.3 x 19.2<br>/ 2.0 x 4.0<br>/ 4.3 x 10.6 (m)                      |
| Rooms:      | 2 bedrooms<br>2 bathrooms<br>Laundry<br>Kitchen/ Living/<br>Dining |