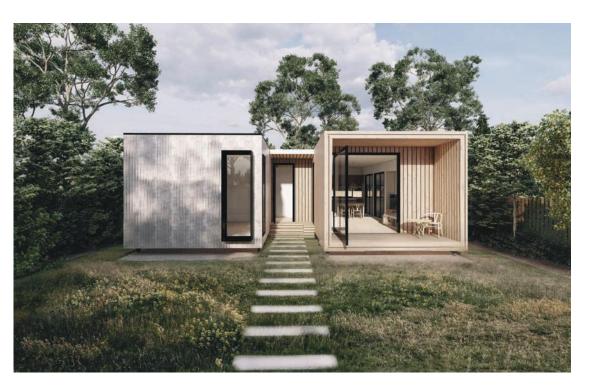

## C3 - Set Design

The Ark C3 suits most blocks and can be orientated to suit an east-west or north-south orientation, ensuring great indoor and outdoor living all year round.

**Size:** 136 (m2)

**Dimensions:**  $4.3 \times 19.2$ 

/ 2.0 x 4.0

 $/4.3 \times 10.6 (m)$ 

**Rooms:** 4 bedrooms

2 bathrooms

Laundry Kitchen Living area

Dining