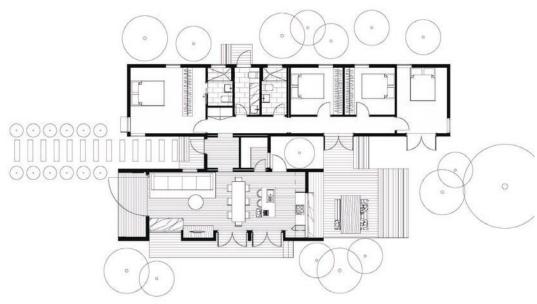

## C3 - Set Design

The Ark C3 suits most blocks and can be orientated to suit an east-west or north-south orientation, ensuring great indoor and outdoor living all year round.

**Size:** 136 (m2)

**Dimensions:**  $4.3 \times 19.2$ 

/ 2.0 x 4.0

 $/4.3 \times 10.6 (m)$ 

**Rooms:** 4 bedrooms

2 bathrooms

Laundry Kitchen Living area

Dining